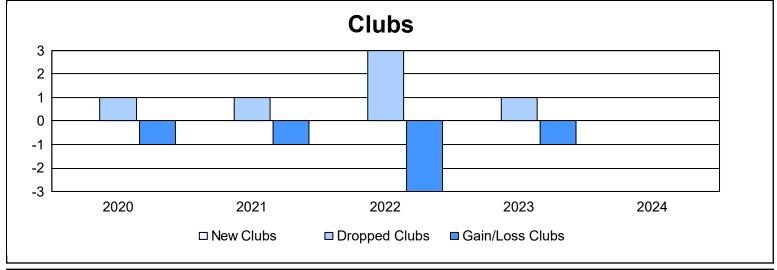

District 9 NE As of June 2024 Cumulative

| Year      | New<br>Clubs | Dropped<br>Clubs | Gain/<br>Loss<br>Clubs | New<br>Members | Charter<br>Members | Reinstate<br>Members | Transfer<br>Members | Total<br>Member<br>Added | Total<br>Members<br>Dropped | Gain/<br>Loss<br>Members |
|-----------|--------------|------------------|------------------------|----------------|--------------------|----------------------|---------------------|--------------------------|-----------------------------|--------------------------|
| 2019-2020 | 0            | 1                | -1                     | 80             | 0                  | 1                    | 2                   | 83                       | 117                         | -34                      |
| 2020-2021 | 0            | 1                | -1                     | 75             | 0                  | 2                    | 4                   | 81                       | 188                         | -107                     |
| 2021-2022 | 0            | 3                | -3                     | 75             | 0                  | 4                    | 3                   | 82                       | 130                         | -48                      |
| 2022-2023 | 0            | 1                | -1                     | 98             | 0                  | 1                    | 2                   | 101                      | 138                         | -37                      |
| 2023-2024 | 0            | 0                | 0                      | 67             | 0                  | 0                    | 2                   | 69                       | 126                         | -57                      |
| Average   | 0            | 1                | -1                     | 79             | 0                  | 2                    | 3                   | 83                       | 140                         | -57                      |