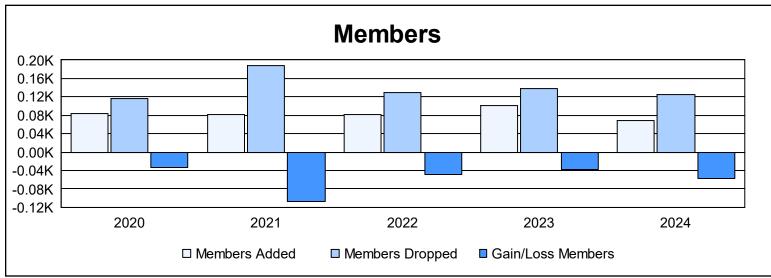

District 9 NE As of June 2024 Cumulative

| Year      | New<br>Clubs | Dropped<br>Clubs | Gain/<br>Loss<br>Clubs | New<br>Members | Charter<br>Members | Reinstate<br>Members | Transfer<br>Members | Total<br>Member<br>Added | Total<br>Members<br>Dropped | Gain/<br>Loss<br>Members |
|-----------|--------------|------------------|------------------------|----------------|--------------------|----------------------|---------------------|--------------------------|-----------------------------|--------------------------|
| 2019-2020 | 0            | 1                | -1                     | 80             | 0                  | 1                    | 2                   | 83                       | 117                         | -34                      |
| 2020-2021 | 0            | 1                | -1                     | 75             | 0                  | 2                    | 4                   | 81                       | 188                         | -107                     |
| 2021-2022 | 0            | 3                | -3                     | 75             | 0                  | 4                    | 3                   | 82                       | 130                         | -48                      |
| 2022-2023 | 0            | 1                | -1                     | 98             | 0                  | 1                    | 2                   | 101                      | 138                         | -37                      |
| 2023-2024 | 0            | 0                | 0                      | 67             | 0                  | 0                    | 2                   | 69                       | 126                         | -57                      |
| Average   | 0            | 1                | -1                     | 79             | 0                  | 2                    | 3                   | 83                       | 140                         | -57                      |